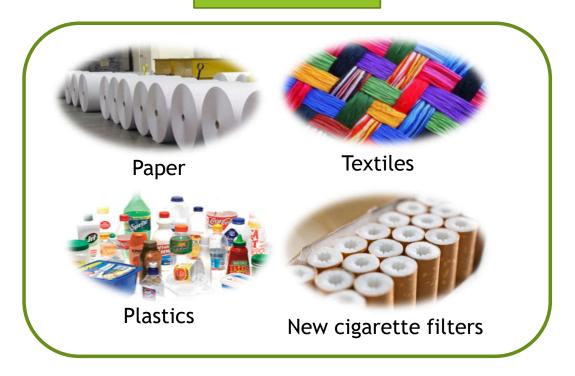

### **Cellulose Acetate**

- Recycling
- Save Biomass Resources
- Waste Valorisation

### **Competitors**

- Innovative Extration
   Process (Extraction from all filter)
- Saving Natural Resources
- Waste Valorisation