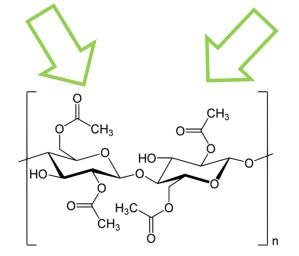

### Problem

Need for Cellulose Acetate

### **Cellulose Acetate**

- Recycling
- Save Biomass Resources
- Waste Valorisation